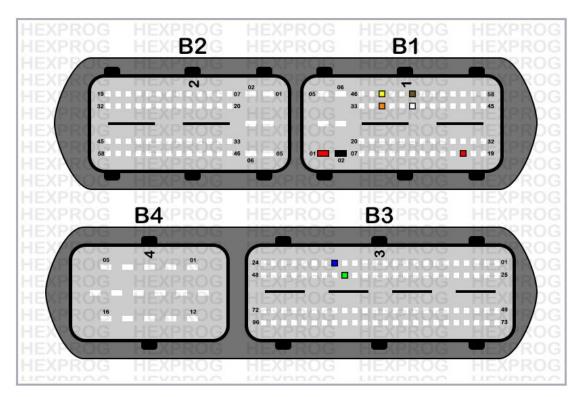

#### **Pins Description**

- Block 1-Pin 1: Power Supply 12-14V
- Block 1-Pin 17: Power Supply 12-14V
- Block 1-Pin 2: Ground
- Block 1-Pin 35: CANBUS Low 2
- Block 1-Pin 38: CANBUS High 1
- Block 1-Pin 48: CANBUS High 2
- Block 1-Pin 51: CANBUS Low 1

Block 3-Pin 17: Clock 1 SignalBlock 3-Pin 40: Clock 2 Signal