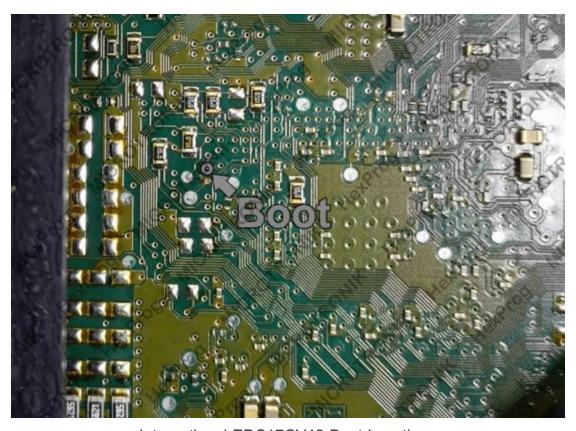

## **Internal Wiring**

Connect HexProg signals wires to EDC17CV42 board as shown below

International-EDC17CV42-Boot-Location